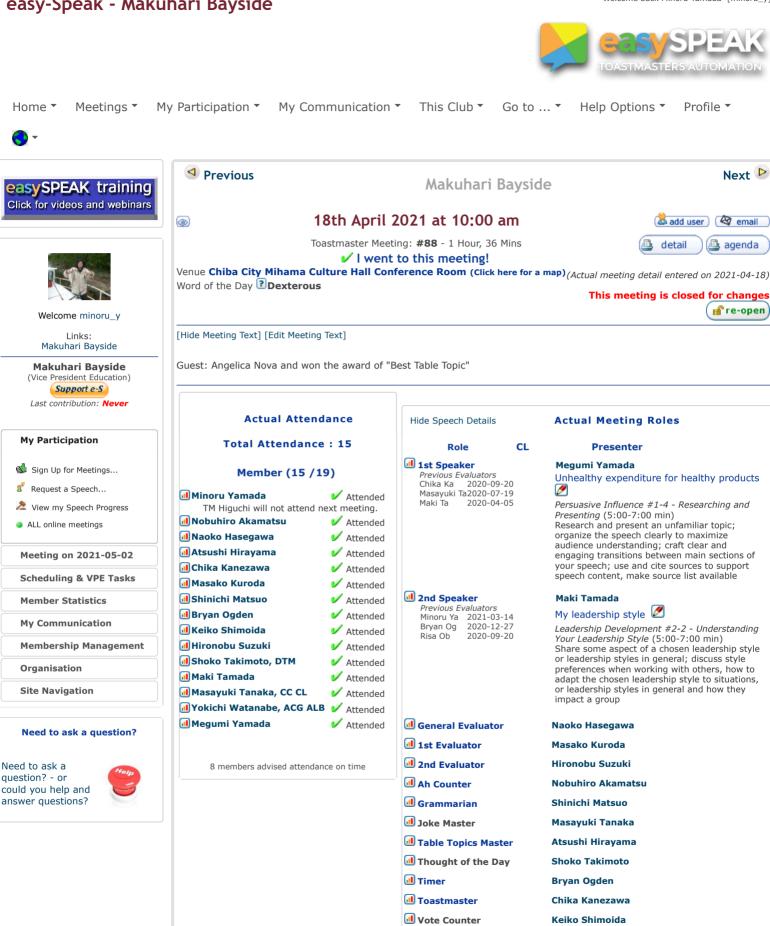

## easy-Speak - Makuhari Bayside

Keiko Shimoida Yokichi Watanabe

92% of roles confirmed on time

Click on a name to see Contact Details or on a role to see the Knowledgebase article.

Word of the Day

Meeting Manager Chika Kanezawa 🚨 profile ) 💯 🖄 email